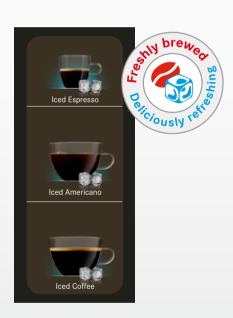

### **EXPANDED CHOICE OF BEVERAGES**

Iced coffee can be served alone as cold coffee or combined with milk, milk foam and/or syrup

### **ICED COFFEE**

In addition to those traditional drinks, you can expand your coffee program significantly thanks to Franke's Iced Coffee Module. You can develop a seasonal offering of deliciously refreshing cold espresso-based beverages. The coffee is freshly ground, brewed and then cooled. It can be combined with cold milk, milk foam and syrups. Iced coffee at its best!