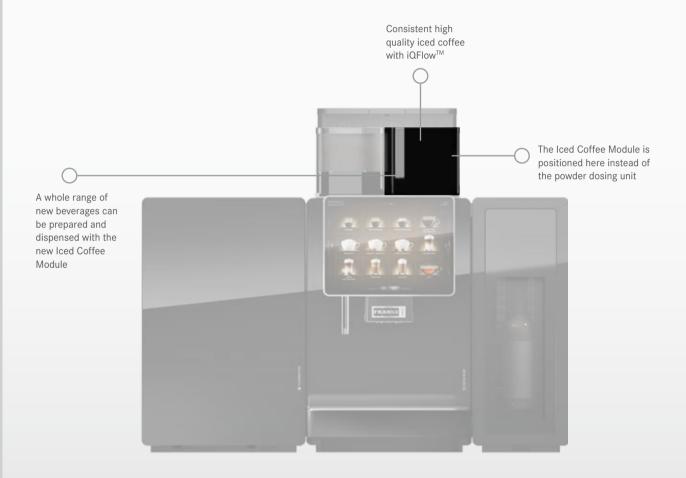

# **Iced Coffee Module**

It's all about the moment when more choice for customers enhances your business opportunities. Franke's new Iced Coffee Module expands the range of high in-cup quality beverages for seasonal offerings with deliciously refreshing, freshly brewed iced coffee. Served on its own or combined with milk, milk foam or syrups, your customers will enjoy the full flavor taste of freshly hot

brewed coffee, chilled just before being dispensed into the cup. That's coffee competence at its very best! And, to make life easier for you, the module is cleaned automatically as part of the coffee machine cleaning process.

### **ICED COFFEE MODULE**

Is available for the A600, A800, A1000, S700 and SB1200

MAKE IT WONDERFUL

### **MACHINE MODELS**

**Iced Coffee Module** is available for the A600, A800, A1000, S700 and SB1200