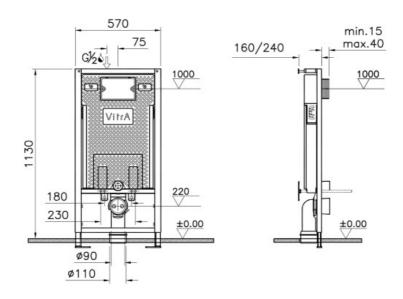

## VitrA

| VitrA Pro Rapid Installation - 3/6 Liter Concealed<br>Cistern Set (Pre-Wall Gypsumplate Wall) - Assembly<br>to wall |                                                                                                                                                                                                                                                     |
|---------------------------------------------------------------------------------------------------------------------|-----------------------------------------------------------------------------------------------------------------------------------------------------------------------------------------------------------------------------------------------------|
| 750-5800-01                                                                                                         |                                                                                                                                                                                                                                                     |
| Rapid İnstallation (Front Wall: Light Weight<br>Construction-Gypsumplate, Back Wall: Brick)                         |                                                                                                                                                                                                                                                     |
| 0,5-10 Bar (Recommended 3-5 Bar)                                                                                    |                                                                                                                                                                                                                                                     |
| Wall Hung WC Pans                                                                                                   | E P                                                                                                                                                                                                                                                 |
| All Systems                                                                                                         |                                                                                                                                                                                                                                                     |
| 3-6 L(Adjustable)                                                                                                   |                                                                                                                                                                                                                                                     |
| -                                                                                                                   | Cistern Set (Pre-Wall Gypsumplate Wall) - Assembly<br>to wall<br>750-5800-01<br>Rapid İnstallation (Front Wall: Light Weight<br>Construction-Gypsumplate, Back Wall: Brick)<br>0,5-10 Bar (Recommended 3-5 Bar)<br>Wall Hung WC Pans<br>All Systems |