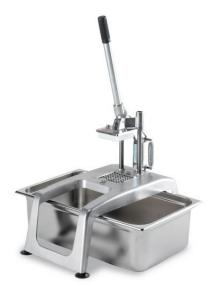

## POTATO CHIPPING MACHINE CF-5

Ideal to make perfect french fries for restaurants and large kitchens.

## Output: 100 - 150 Kg./h.

Equipped with a knife block and pusher set.

- √ Light stainless alloy body: light and strong.
- ✓ Clean cut, without breaching or throw-away and without fatigue.
- The use of exchangeable knife blocks and pusher sets allows thicknesses of 8, 10 or 12 mm to be achieved.
- ✓ Controls and nuts and bolts in stainless steel.
- √ The pusher ejects the chips and leaves the grid free.
- ✓ Extended handle which provides optimal results with minimal effort.
- Comfortable use: The springs at the rear leave the grid completely free.
- The springs are highly flexible compensators which help to raise the presser-ejector.
- ✓ Equipped with suction feet to provide stability on the work surface.
- ✓ Easy to clean.
- Blade units of various sizes and holding bowls for cut potatoes are available as optional accessories.

## **NCLUDES**

√ 1 Knife block + pusher set.

Polígono Basarte, 1. 20720 Azkoitia, Spain phone +34 943 15 72 36 sales@sammic.com

| Project | Date |
|---------|------|
| Item    | Qty  |

Approved

product sheet updated 16/09/2020