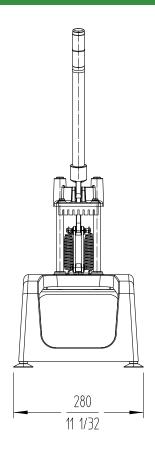

## External dimensions (WxDxH)

- √ Width: 280 mm
- ✓ Depth: 512 mm
- ✓ Height: 735 mm

Net weight: 4 Kg