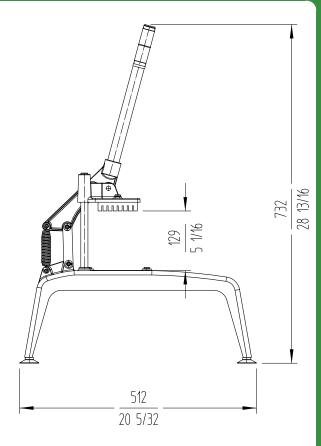

## External dimensions (WxDxH)

- √ Width: 280 mm
- ✓ Depth: 512 mm
- ✓ Height: 735 mm

Net weight: 4 Kg